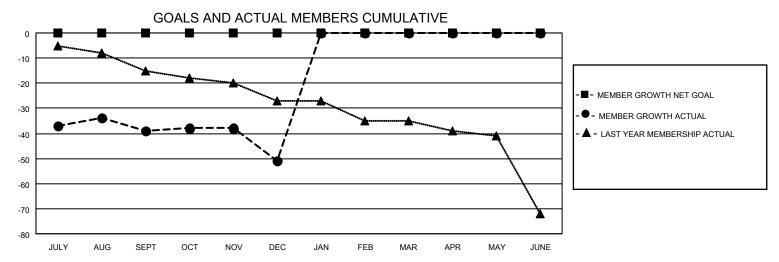

## MONTHLY MEMBERSHIP PROGRESS REPORT

LOCATION IOWA District 9 NW Results as of: 12/31/2021

| Clubs                 |               |           |               | Members               |                        |                         |                                                    |
|-----------------------|---------------|-----------|---------------|-----------------------|------------------------|-------------------------|----------------------------------------------------|
| RESULTS FOR 2021-2022 |               |           |               | RESULTS FOR 2021-2022 |                        |                         |                                                    |
| QUARTER               | NEW CLUB GOAL | NEW CLUBS | DROPPED CLUBS | QUARTER MEMI          | BER GROWTH NET<br>GOAL | MEMBER GROWTH<br>ACTUAL | DROPPED<br>MEMBERS ACTUAL<br>(including transfers) |
| JULY/AUG/SEPT         | 0             | 0         | 3             | JULY/AUG/SEPT         | 0                      | 8                       | 46                                                 |
| OCT/NOV/DEC           | 0             | 0         | 0             | OCT/NOV/DEC           | 0                      | 14                      | 26                                                 |
| JAN/FEB/MAR           | 0             | 0         | 0             | JAN/FEB/MAR           | 0                      | 0                       | 0                                                  |
| APR/MAY/JUNE          | 0             | 0         | 0             | APR/MAY/JUNE          | 0                      | 0                       | 0                                                  |